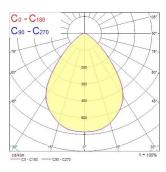

II                             |
| Control gear type               | LED driver constant current          |
| Dimmable                        | Yes                                  |
| Minimum dimming level (%)       | 1                                    |
| LED Flickering Rate             | Ultra low (5% or less)               |
| Housing colour                  | RAL 9016 - Traffic white / Bezel     |
| IP rating                       | IP20                                 |
| IK rating                       | IK07                                 |
| Product EAN number              | 5410288440132                        |
| Light source included           | INTEGRATED LED                       |

#### **PHOTOMETRY**



## OptiClip 1200x300 OptiClip 1200 3000K C8 WH DALI WHITE 0044013





### **TECHNICAL DRAWINGS**