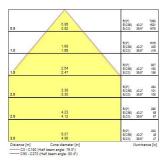

I                             |
| Control gear type               | LED driver constant current          |
| Dimmable                        | Yes                                  |
| Minimum dimming level (%)       | 1                                    |
| LED Flickering Rate             | Ultra low (5% or less)               |
| Housing colour                  | RAL 9016 - Traffic white / Bezel     |
| IP rating                       | IP20                                 |
| IK rating                       | IK07                                 |
| Product EAN number              | 5410288440132                        |
| Light source included           | INTEGRATED LED                       |

#### **PHOTOMETRY**



## OptiClip 1200x300 OptiClip 1200 3000K C8 WH DALI WHITE 0044013





### **TECHNICAL DRAWINGS**